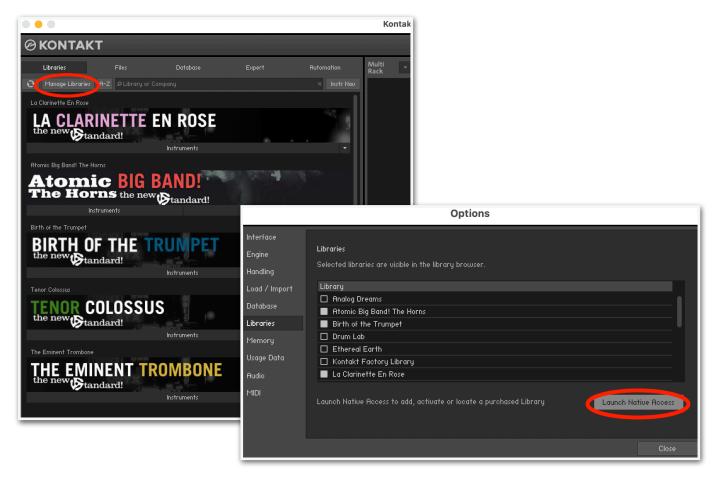

5. Choose the location you'd like to install the library to. (Please ensure you have enough space on your hard drive to extract and install the product).

6. Open Kontakt, Select the "Libraries" tab. Select "Manage Libraries." In the next window click "Launch Native Access."