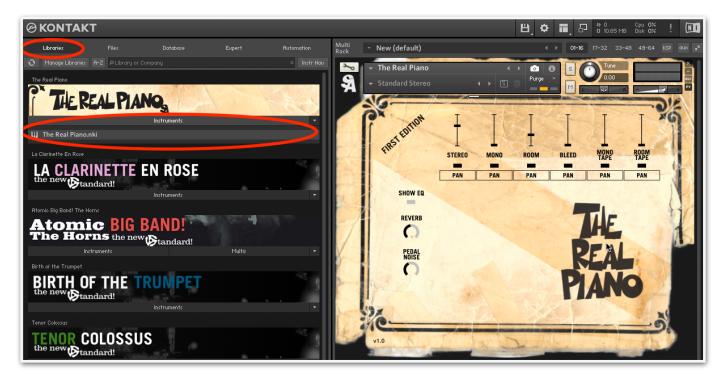

10. Once this process is complete, The Real Piano will show in the Libraries tab of Kontakt. Click "Instruments" beneath the picture and double-click the .nki the appears below.

- 11. The instrument will load and look like the picture above. DO NOT try to load the .nki directly from the folder structure you downloaded from Pulse. It WILL NOT WORK. It can ONLY be loaded from the Libraries tab.
- 12. Enjoy!!!!