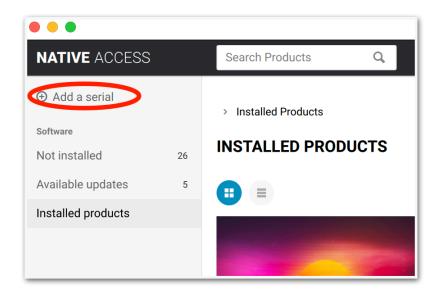

7. In Native Access, in the upper-left corner, click "Add A Serial"

8. Copy the same serial number you originally used in Pulse and click "Add Serial."

9. Still in Native Access, click "Not Installed" and find The Real Piano. Click the "Add Library" button beneath the picture. Click "Browse" and navigate to your newly created The Real Piano folder and select it. If you need more info about this process, go to: <a href="https://support.native-instruments.com/hc/en-us/articles/115000685889-Setting-Up-a-Third-Party-KONTAKT-Library">https://support.native-instruments.com/hc/en-us/articles/115000685889-Setting-Up-a-Third-Party-KONTAKT-Library</a>