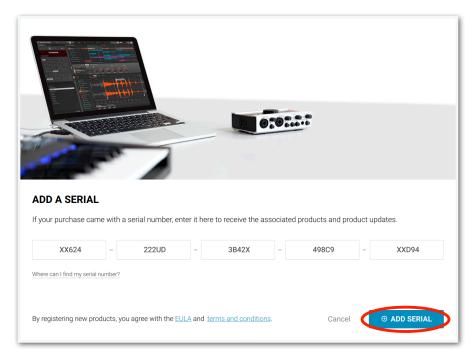

7. In Native Access, in the upper-left corner, click "Add A Serial"

8. Copy the same serial number you originally used in Pulse and click "Add Serial."

9. Still in Native Access, click "Not Installed" and find The Real Piano. Click the "Add Library" button beneath the picture. Click "Browse" and navigate to your newly created The Real Piano folder and select it. If you need more info about this process, go to: <a href="https://support.native-instruments.com/hc/en-us/articles/115000685889-Setting-Up-a-Third-Party-KONTAKT-Library">https://support.native-instruments.com/hc/en-us/articles/115000685889-Setting-Up-a-Third-Party-KONTAKT-Library</a>