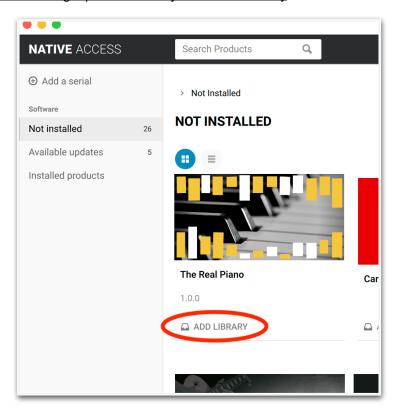

7. In Native Access, in the upper-left corner, click "Add A Serial"

8. Copy the same serial number you originally used in Pulse and click "Add Serial."

9. Still in Native Access, click "Not Installed" and find The Real Piano. Click the "Add Library" button beneath the picture. Click "Browse" and navigate to your newly created The Real Piano folder and select it. If you need more info about this process, go to: <a href="https://support.native-instruments.com/hc/en-us/articles/115000685889-Setting-Up-a-Third-Party-KONTAKT-Library">https://support.native-instruments.com/hc/en-us/articles/115000685889-Setting-Up-a-Third-Party-KONTAKT-Library</a>