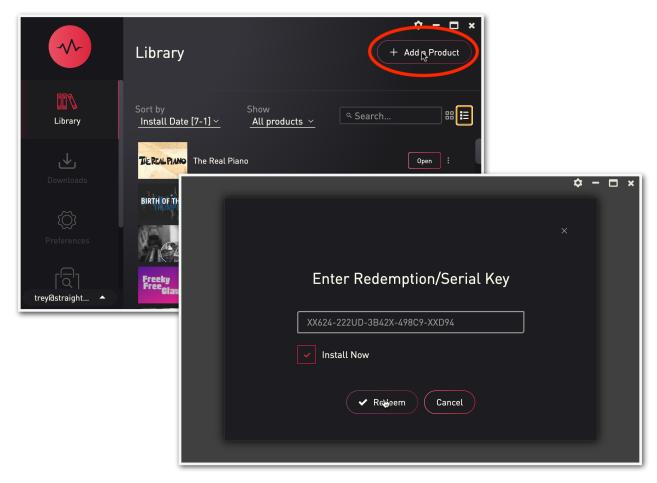

## Quick Start Guide

- 1. Along with your copy of The Real Piano you need to download Native Instruments' Free Kontakt Player and install it on your computer. Go to this link if you need the free Kontakt Player: <a href="https://www.native-instruments.com/en/products/komplete/samplers/kontakt-6-player">https://www.native-instruments.com/en/products/komplete/samplers/kontakt-6-player</a>
- 2. Next download Pulse from <u>www.pulsedownloader.com</u> (or if you already have Pulse, open the app on your computer).
- 3. Create an account and/or login in Pulse.
- 4. Click "Add a Product" in the upper right Pulse, and enter the redemption key you received in your delivery email. Check "Install Now" and click "Redeem."